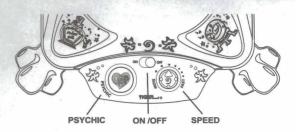

## **HOW TO USE:**

- 1. Move the On / Off switch to the ON position.
- 2. Ask any sort of yes / no guestion out loud.
- 3. Press the psychic predictor button
- Your prediction will appear in the crystal dome via lighted letters.
   The prediction will be shown twice. There are 100 different possible predictions.
- The prediction may be viewed at varying speeds. Speed can be made faster or slower by turning the speed adjustor knob. (Battery condition will also affect speed).
- 6. Your lighted prediction will be accompanied by mystical sounds.
- 7. For best viewing ability, face the crystal ball so that the controls (buttons) are facing you. Since the crystal ball predictions appear in lighted letters, In order to better view psychic predictions, try using the crystal ball in a dimly lit rooms.